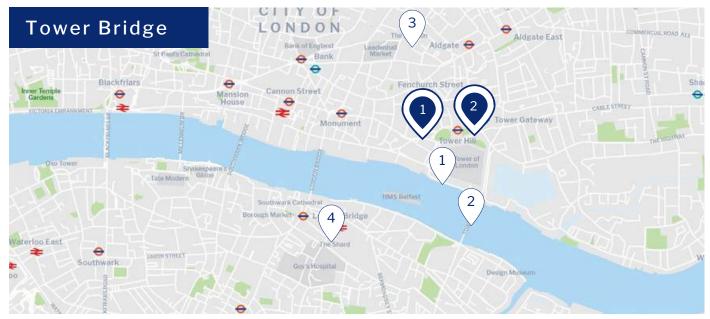

# **TOWER SUITES**

100 Minories, London EC3N 1JY

- 3-minute walk from Tower Hill Tube Station Ð (0.09 miles / 0.15 km)
- 1-minute walk from Tower Gateway DLR Station 0 (0.02 miles / 0.03 km)
- 8-minute walk from Fenchurch Street Station ₹ (0.4 miles / 0.6 km)
- 13-minute walk from Liverpool Street Station ₹ (0.6 miles / 0.9 km)
- 25-minute train from London City Airport  $\mathbf{T}$ 6.1 miles / 9.8 km)
- 50-minute train from Gatwick Airport T (29 miles / 47 km)

1-hour train from Heathrow Airport (18.6 miles / 30 km)

THE WELLINGTON 3 71 Vincent Square, London SW1P 2PA

- 6-minute walk from St. James's Park station θ (0.4 miles / 0.6 km)
- 10-minute walk from Victoria train station ₹ (0.6 miles / 0.8 km)
- 15-minute drive from Paddington train station ₹ (3 miles / 5.8 km)

45-minute tube from London City Airport (9.7 miles / 16 km)

- 30-minute train from Gatwick Airport  $\mathbf{T}$ (31.2 miles / 50 km) GX
- 45-minute taxi from Heathrow T Airport or 15-minute train 🛞 Heathrow (15 miles / 24 km)