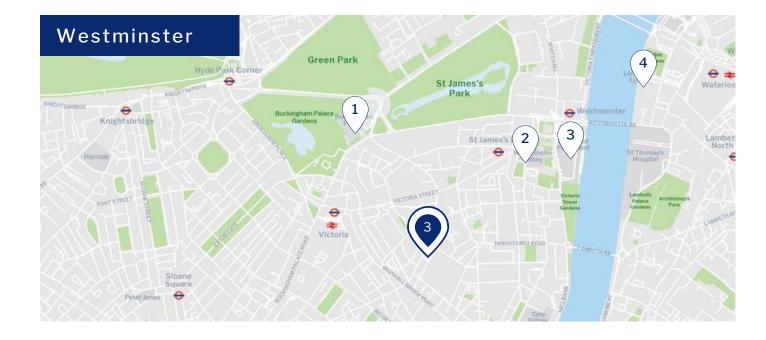

#### Explore The Neighbourhood

Take a stroll down to Buckingham Palace or the iconic Westminster Abbey and Houses of Parliament. The myriad delights of London's renowned theatre, arts and cultural centre, and the business and financial districts are moments away. The Wellington is conveniently located just a short walk from St. James's Park and Westminster underground stations and Victoria underground, coach and rail stations, and perfectly located for access to London's Heathrow and Gatwick airports.

 $\mathbf{T}$ 

Westminster Abbey