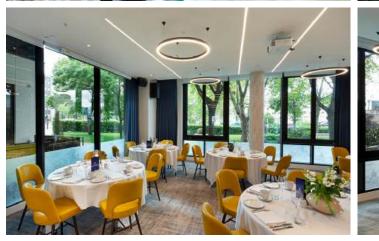

#### **Meetings & Events**

Unique Meeting and Events Venues Natural Daylight Stunning Acoustics High Speed Wi-Fi State-of-the-art Technology Bespoke Menus Dedicated Events Team Flexible meeting rooms including The Wellington Suite and the Chapel Suite, combine state of art technology with period features. The Wellington Suite's high ceilings and stained glass windows, flooded with natural daylight provides a stunning event space with fabulous acoustics. The Chapel Suite, with its striking dome ceilings and Juliet balconies offers a unique and sophisticated venue space ensuring memorable events, for all the right reasons.

Spectacular event spaces, together with stylish restaurants, contemporary bars and an experienced and professional meetings and events team enable a broad array of event options to satisfy the widest range of demands and tastes. From romantic wedding services to conferences, seminars and round table dinners, each event will be memorable for all the right reasons.