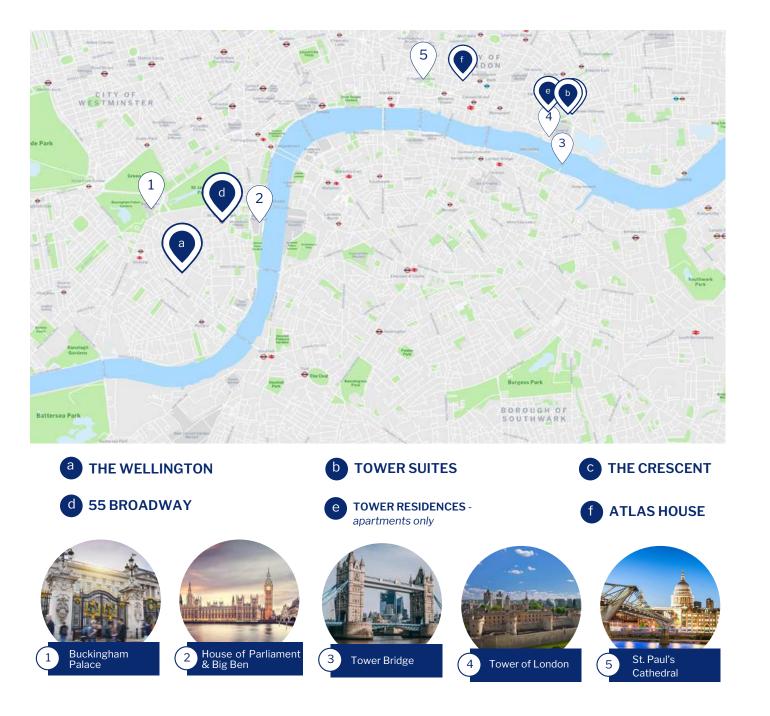

#### **Explore The Neighbourhood**

Moments away from Tower Hill underground & Tower Gateway DLR stations, surrounded by cultural landmarks, guests are never short of things to do whilst staying at Tower Suites. Onsite knowledgeable concierge and guest service associates ensure an enjoyable and productive visit to some of the finest world heritage sites, landmarks and vibrant restaurants, museums, cultural and shopping experiences nearby.

#### **Explore The Neighbourhood**

From the majestic Tower Bridge sitting triumphantly over the River Thames to the UNESCO World Heritage site, the Tower of London - Tower Residence is surrounded by world-leading culture and heritage. Home to a multitude of theatres showing renowned musicals, plays and comedy shows, combined with an exciting nightlife, the West End, is just a short tube or taxi ride away. Guests can also witness some of the best in-class acts, global sports tournaments and exhibitions at the 02 arena, just moments away.

#### Explore The Neighbourhood

Take a stroll down to Buckingham Palace or the iconic Westminster Abbey and Houses of Parliament. The myriad delights of London's renowned theatre, arts and cultural centre, and the business and financial districts are moments away. The Wellington is conveniently located just a short walk from St. James's Park and Westminster underground stations and Victoria underground, coach and rail stations, and perfectly located for access to London's Heathrow and Gatwick airports.

# **TOWER SUITES**

100 Minories, London EC3N 1JY

- 3-minute walk from Tower Hill Tube Station Ð (0.09 miles / 0.15 km)
- 1-minute walk from Tower Gateway DLR Station 0 (0.02 miles / 0.03 km)
- 8-minute walk from Fenchurch Street Station ₹ (0.4 miles / 0.6 km)
- 13-minute walk from Liverpool Street Station ₹ (0.6 miles / 0.9 km)
- 25-minute train from London City Airport  $\mathbf{T}$ 6.1 miles / 9.8 km)
- 50-minute train from Gatwick Airport T (29 miles / 47 km)

1-hour train from Heathrow Airport (18.6 miles / 30 km)

THE WELLINGTON 3 71 Vincent Square, London SW1P 2PA

- 6-minute walk from St. James's Park station θ (0.4 miles / 0.6 km)
- 10-minute walk from Victoria train station ₹ (0.6 miles / 0.8 km)
- 15-minute drive from Paddington train station ₹ (3 miles / 5.8 km)

45-minute tube from London City Airport (9.7 miles / 16 km)

- 30-minute train from Gatwick Airport  $\mathbf{T}$ (31.2 miles / 50 km) GX
- 45-minute taxi from Heathrow T Airport or 15-minute train 🛞 Heathrow (15 miles / 24 km)