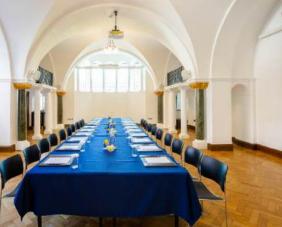

#### **Meetings & Events**

Unique Meeting and Events Venues Natural Daylight Stunning Acoustics High Speed Wi-Fi State-of-the-art Technology Bespoke Menus Dedicated Events Team Flexible meeting rooms including The Wellington Suite and the Chapel Suite, combine state of art technology with period features. The Wellington Suite's high ceilings and stained glass windows, flooded with natural daylight provides a stunning event space with fabulous acoustics. The Chapel Suite, with its striking dome ceilings and Juliet balconies offers a unique and sophisticated venue space ensuring memorable events, for all the right reasons.

Spectacular event spaces, together with stylish restaurants, contemporary bars and an experienced and professional meetings and events team enable a broad array of event options to satisfy the widest range of demands and tastes. From romantic wedding services to conferences, seminars and round table dinners, each event will be memorable for all the right reasons.